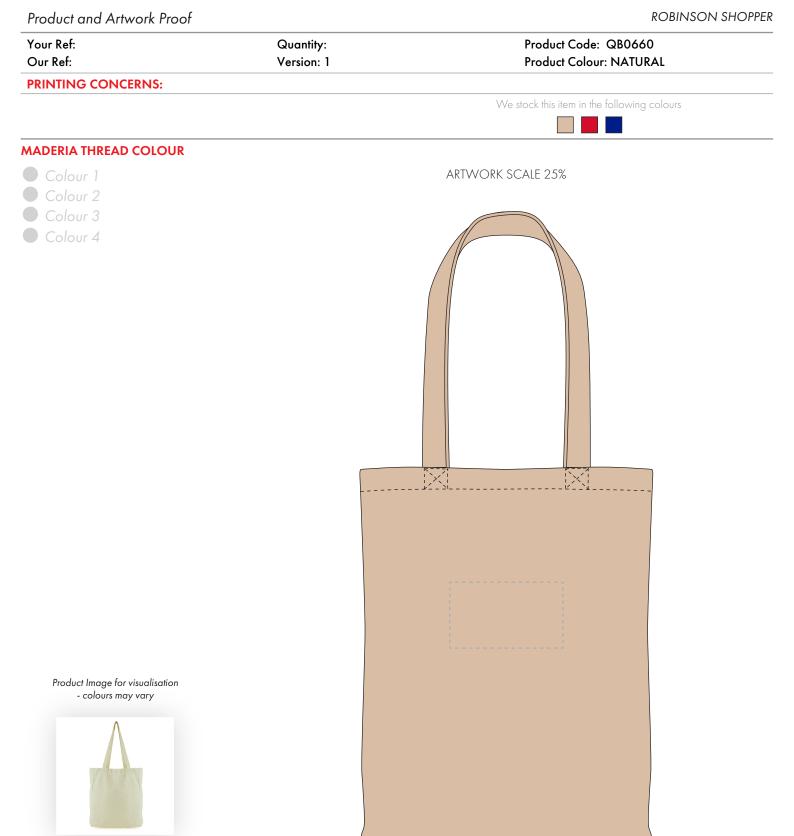

The dashed line is to demonstrate print area and will not appear on your printed item